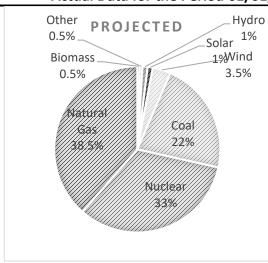

## **Projected Data for the 2023 Calendar Year**

Actual Data for the Period 01/01/23 to 9/30/23

# Generation Resource Mix A comparison between the sources of generation projected to be used to generate this product and the actual resources used during this period.