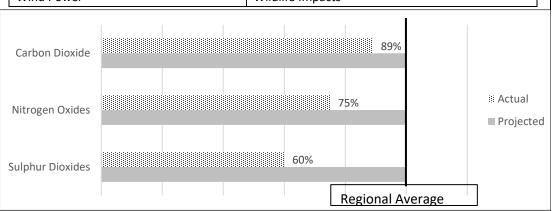

# Air Emissions – Product-specific projected and actual air emissions for this period compared to the regional average air emissions.

| Radioactive       |  |
|-------------------|--|
| Waste –           |  |
| Radioactive waste |  |
| associated with   |  |
| the product.      |  |