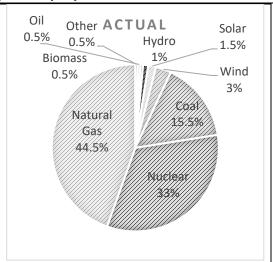

## **Projected Data for the 2023 Calendar Year**

Actual Data for the Period 01/01/23 to 9/30/23

# Generation Resource Mix A comparison between the sources of generation projected to be used to generate this product and the actual resources used during this period.