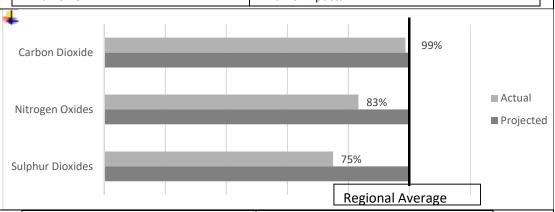

Air Emissions –
Product-specific
projected and
actual air
emissions for this
period compared
to the regional
average air
emissions.