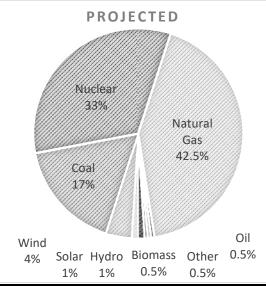

### **Projected Data for the 2024 Calendar Year**

#### Generation Resource Mix -

A comparison between the sources of generation projected to be used to generate this product and the actual resources used during this period.