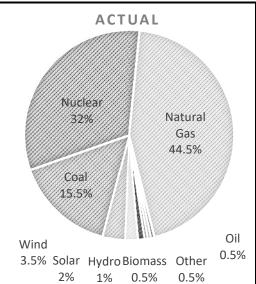

## Actual Data for the Period 01/01/24 to 9/30/24

#### Generation Resource Mix -

A comparison between the sources of generation projected to be used to generate this product and the actual resources used during this period.