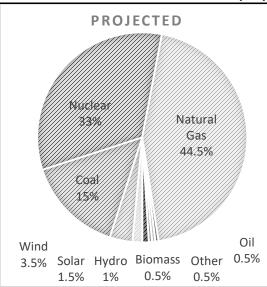

# Generation Resource Mix A comparison between the sources of generation projected to be used to generate this product and the actual resources used

during this period.