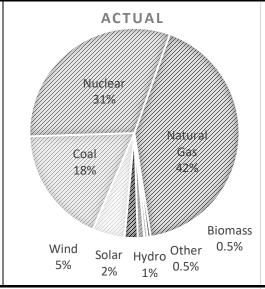

# Generation Resource Mix A comparison between the sources of generation projected to be used to generate this product and the actual resources used

during this period.