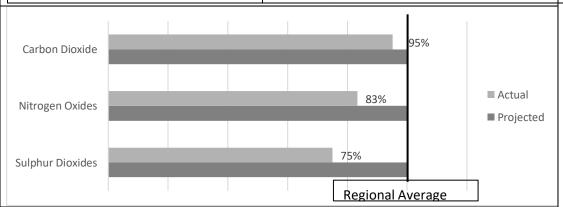

## Air Emissions – Product-specific projected and actual air emissions for this period compared to the regional average air emissions.